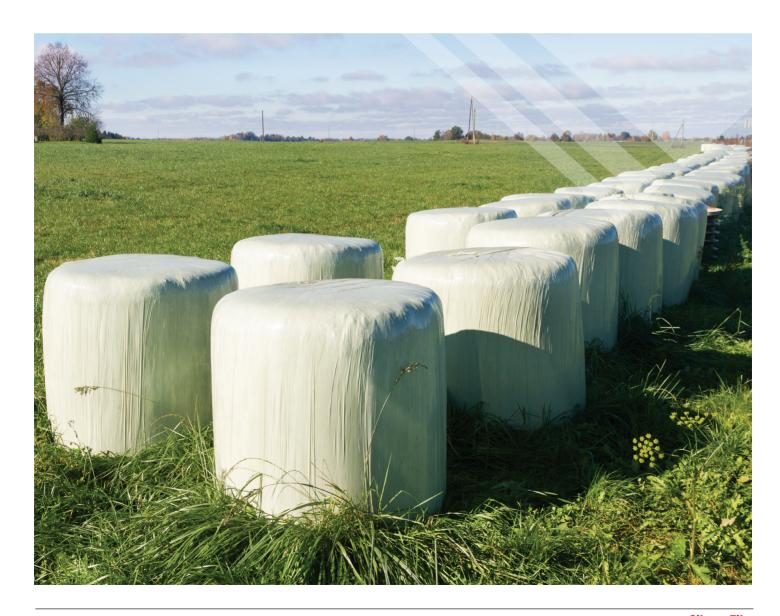

#### **Harvest Silage Film**

Harvest is a premium European silage film suited to all bale wrap applications. Its formulation and construction provide the perfect oxygen-free ensiling conditions to produce quality silage.

Harvest has the right level of tackiness and elasticity to produce tight silage bales even under extreme conditions. It is UV stabilised for NZ conditions and is the perfect solution for silage producers seeking trouble-free wrapping.

Dark green | UV Stabilised | Superior strength and tack High oxygen barrier | 70% stretch | Water-resistant cardboard core

#### Harvest Silage Film Benefits:

- Helps maintain feed nutrition values
- Tighter wrapped bales
- Great barrier protection
- Resistant to dust, water, and climate conditions
- Excellent bale protection
- Puncture and tear-resistant
- Suitable for large square and round bales

P: 6 Silage Film

**POPE BULLDOG™ Silage Film** Silage Film is our most price-efficient wrap. Tried and true, Bulldog film is the economical choice designed for use on all wrapping machines. It is UV stabilised and has the right level of tackiness and elasticity.

Pope BULLDOG™ Silage Film Features:

70% stretch | UV stabilised | Plastic core | Light green 25um

| Code       | Brand               | Colour     | Roll Length | Roll width | Thickness | Core material | Rolls/Pallet |
|------------|---------------------|------------|-------------|------------|-----------|---------------|--------------|
| 1100011479 | HARVEST SILAGE FILM | Dark Green | 1500m       | 750mm      | 25um      | Cardboard     | 45           |
| 1100008891 | BULLDOG SILAGE FILM | Green      | 1500m       | 750mm      | 25um      | Plastic       | 45           |