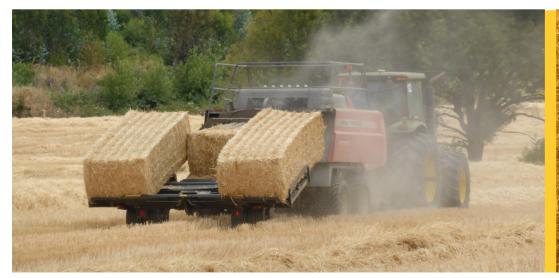

#### **GOLDSOFT High Density Large Square Baler Twine**

GoldSoft is a high density baler twine that combines strength and softness to provide consistent knot performance under all conditions. At the same time, Goldsoft's lower friction characteristics facilitate increased baling speed and reduced wear on knotters and other baler components.

Goldsoft is the ideal choice for hay producers looking for a top-performing baler twine that is easy on knotters.

For high density bales | Convenient 10kg spool | Improved knot resistance and grip | Low friction characteristics | Reduced wear on baler parts

### **POPE BULLDOG Large Square Blue Baler Twine**

BULLDOG BLUE represents years of development and applied know-how. With enhanced fibrillation during manufacturing and a spool length of 1220m, BULLDOG BLUE is the ideal choice for contractors and hay producers looking for consistent knot performance and long running spools.

Excellent knot performance | UV stabilised | Long running spool | Consistent performance | Trouble-free spooling | Enhanced fibrillation for better knot resistance

| Application        | Code       | Brand                                | Colour | Length/<br>Spool | Spool<br>Weight | Spools/<br>Pack | Knot<br>Resistance | Packs/<br>Pallet |
|--------------------|------------|--------------------------------------|--------|------------------|-----------------|-----------------|--------------------|------------------|
| HD LARGE<br>SQUARE | 1100011501 | GoldSoft                             | Gold   | 1000m            | 10kg            | 2               | 222kgf             | 40               |
| LARGE<br>SQUARE    | 1100011502 | Pope Bulldog<br>Large Square<br>Blue | Blue   | 1220m            | 9.9kg           | 2               | 205kgf             | 40               |