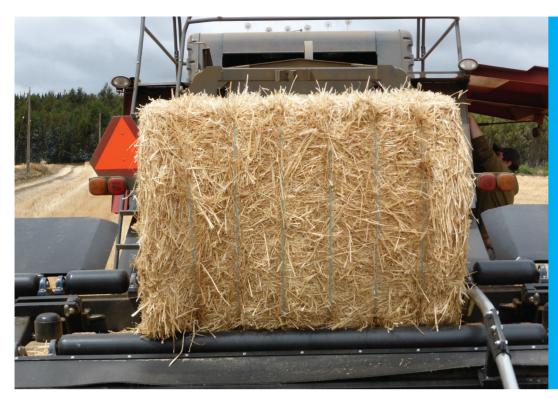

### **POPE BULLDOG Large Square Blue Baler Twine**

BULLDOG BLUE represents years of development and applied know-how. With enhanced fibrillation during manufacturing and a spool length of 1220m, BULLDOG BLUE is the ideal choice for contractors and hay producers looking for consistent knot performance and long running spools.

Excellent knot performance | UV stabilised | Long running spool | Consistent performance | Trouble-free spooling | Enhanced fibrillation for better knot resistance

| Application        | Code       | Brand                                | Colour | Length/<br>Spool | Spool<br>Weight | Spools/<br>Pack | Knot<br>Resistance | Packs/<br>Pallet |
|--------------------|------------|--------------------------------------|--------|------------------|-----------------|-----------------|--------------------|------------------|
| HD LARGE<br>SQUARE | 1100011501 | GoldSoft                             | Gold   | 1000m            | 10kg            | 2               | 222kgf             | 40               |
| LARGE<br>SQUARE    | 1100011502 | Pope Bulldog<br>Large Square<br>Blue | Blue   | 1220m            | 9.9kg           | 2               | 205kgf             | 40               |