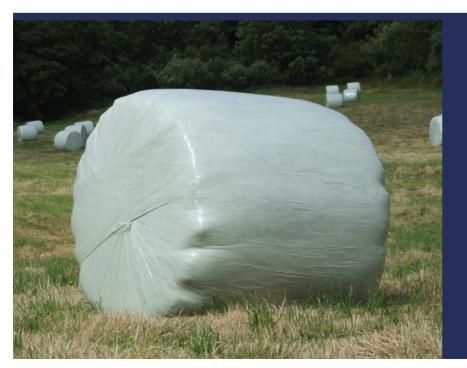

#### **Harvest Silage Film**

Harvest is a premium European silage film suited to all bale wrap applications. Its formulation and construction provide the perfect oxygen-free ensiling conditions to produce quality silage.

Harvest has the right level of tackiness and elasticity to produce tight silage bales even under extreme conditions. It is UV stabilised for NZ conditions and is the perfect solution for silage producers seeking trouble-free wrapping.

Dark green | UV Stabilised | Superior strength and tack High oxygen barrier | 70% stretch | Water-resistant cardboard core

#### Harvest Silage Film Benefits:

- Helps maintain feed nutrition values
- Tighter wrapped bales
- Great barrier protection
- Resistant to dust, water, and climate conditions
- Excellent bale protection
- Puncture and tear-resistant
- Suitable for large square and round bales

P: 6 Silage Film

**POPE BULLDOG™ Silage Film** Silage Film is our most price-efficient wrap. Tried and true, Bulldog film is the economical choice designed for use on all wrapping machines. It is UV stabilised and has the right level of tackiness and elasticity.

Pope BULLDOG™ Silage Film Features:

70% stretch | UV stabilised | Plastic core | Light green 25um

| Code       | Brand               | Colour     | Roll Length | Roll width | Thickness | Core material | Rolls/Pallet |
|------------|---------------------|------------|-------------|------------|-----------|---------------|--------------|
| 1100011479 | HARVEST SILAGE FILM | Dark Green | 1500m       | 750mm      | 25um      | Cardboard     | 45           |
| 1100008891 | BULLDOG SILAGE FILM | Green      | 1500m       | 750mm      | 25um      | Plastic       | 45           |